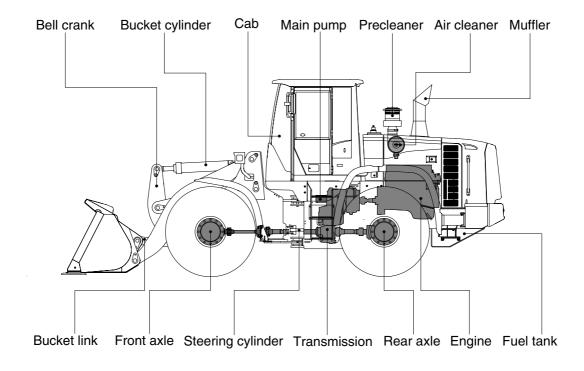

# **GROUP 2 SPECIFICATION**

#### 1. MAJOR COMPONENT (HL740-9, HL740XTD-9)





74092SP05

### MAJOR COMPONENT (HL740TM-9)





740TM92SP05

### 2. SPECIFICATIONS

# 1) WITH BOLT-ON CUTTING EDGE TYPE BUCKET (HL740-9)



| Description                      |                        |                    | Unit        | Specification |
|----------------------------------|------------------------|--------------------|-------------|---------------|
| Operating weight                 |                        |                    | kg (lb)     | 12000 (26460) |
| Bucket capacity                  |                        | Struck             | m³ (yd³)    | 2.0 (2.6)     |
|                                  |                        | Heaped             |             | 2.3 (3.0)     |
| Overall length                   |                        | А                  | mm (ft-in)