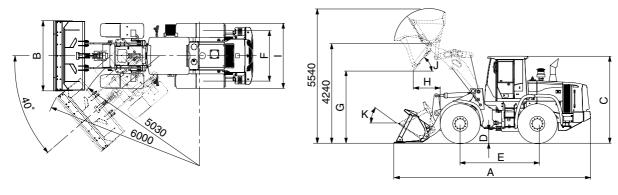

# WITH BOLT-ON CUTTING EDGE TYPE BUCKET (HL740XTD-9)

74092SP02

| Description                                     |                        |               | Unit        | Specification |
|-------------------------------------------------|------------------------|---------------|-------------|---------------|
| Operating weight                                |                        |               | kg (lb)     | 12300 (27100) |
| Bucket capacity                                 |                        | Struck        | m³ (yd³)    | 2.0 (2.6)     |
|                                                 |                        | Heaped        |             | 2.3 (3.0)     |
| Overall length                                  |                        | A             | mm (ft-in)  | 7830 (25' 8") |
| Overall width                                   |                        | В             |             | 2600 (8' 6")  |
| Overall height                                  |                        | С             |             | 3260 (10' 8") |
| Ground clearance                                |                        | D             |             | 417 (1' 4")   |
| Wheelbase                                       |                        | Е             |             | 2900 (9' 6")  |
| Tread                                           |                        | F             |             | 1900 (6' 3")  |
| Dump clearance at 45°                           |                        | G             |             | 3210 (10' 6") |
| Dump reach (fu                                  | Dump reach (full lift) |               |             | 1020 (3' 4")  |
| Width over tires                                | Width over tires       |               |             | 2430 (8' 0")  |
| Dump angle                                      | Dump angle             |               | degree (°)  | 47            |
| Roll back angle (carry position)                |                        | K             |             | 49            |
|                                                 | Cycle time             |               | sec         | 5.5           |
| Cycle time                                      |                        |               |             | 1.1           |
|                                                 |                        | Lower (empty) |             | 3.0           |
| Maximum travel speed                            |                        |               | km/hr (mph) | 39.0 (24.3)   |
| Braking distanc                                 | e                      |               | m /ft in)   | 12 (39' 4")   |
| Minimum turning radius (center of outside tire) |                        |               | m (ft-in)   | 5.03 (16' 6") |
| Gradeability                                    |                        |               | degree (°)  | 30            |
| Travel speed                                    | Forward                | First gear    | km/hr (mph) | 6.7 (4.2)     |
|                                                 |                        | Second gear   |             | 12.2 (7.6)    |
|                                                 |                        | Third gear    |             | 23.8 (14.8)   |
|                                                 |                        | Fourth gear   |             | 39.0 (24.3)   |
|                                                 | Reverse                | First gear    |             | 7.1 (4.4)     |
|                                                 |                        | Second gear   |             | 12.9 (8.0)    |
|                                                 |                        | Third gear    |             | 25.1 (15.6)   |