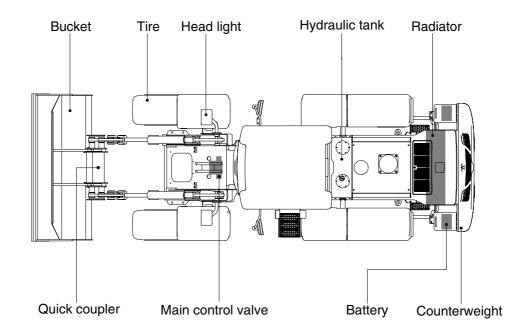

# **GROUP 2 SPECIFICATION**

#### 1. MAJOR COMPONENT (HL740-9, HL740XTD-9)





74092SP05

### MAJOR COMPONENT (HL740TM-9)





740TM92SP05

### 2. SPECIFICATIONS

# 1) WITH BOLT-ON CUTTING EDGE TYPE BUCKET (HL740-9)



| Description                      |                        |                    | Unit        | Specification |
|----------------------------------|------------------------|--------------------|-------------|---------------|
| Operating weight                 |                        |                    | kg (lb)     | 12000 (26460) |
| Bucket capacity                  |                        | Struck             | m³ (yd³)    | 2.0 (2.6)     |
|                                  |                        | Heaped             |             | 2.3 (3.0)     |
| Overall length                   |                        | А                  | mm (ft-in)  | 7380 (24' 3") |
| Overall width