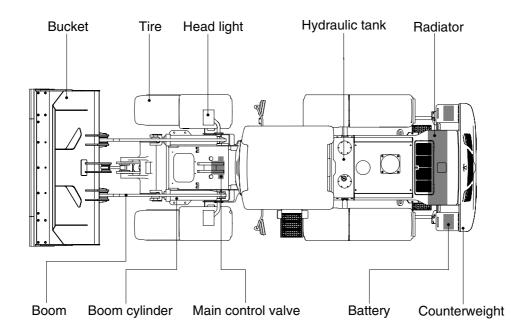

# **GROUP 2 SPECIFICATION**

#### 1. MAJOR COMPONENT (HL740-9, HL740XTD-9)





74092SP05

### MAJOR COMPONENT (HL740TM-9)





740TM92SP05

### 2. SPECIFICATIONS

# 1) WITH BOLT-ON CUTTING EDGE TYPE BUCKET (HL740-9)



| Description                      |                        |                    | Unit        | Specification |
|----------------------------------|------------------------|--------------------|-------------|---------------|
| Operating weight                 |                        |                    | kg (lb)     | 12000 (26460) |
| Bucket capacity                  |                        | Struck             | m³ (yd³)    | 2.0 (2.6)     |
|                                  |                        | Heaped             |             | 2.3 (3.0)     |
| Overall length                   |                        | А                  | mm (ft-i