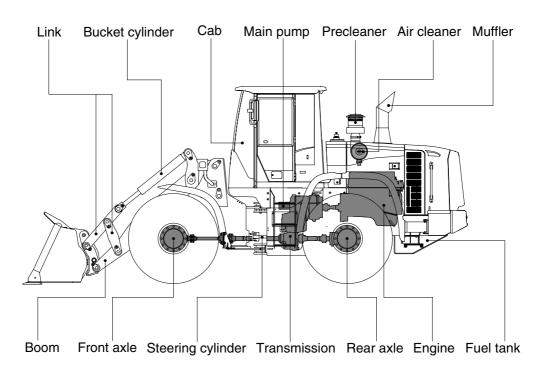

# **GROUP 2 SPECIFICATION**

#### 1. MAJOR COMPONENT (HL740-9, HL740XTD-9)





74092SP05

### MAJOR COMPONENT (HL740TM-9)





740TM92SP05

### 2. SPECIFICATIONS

# 1) WITH BOLT-ON CUTTING EDGE TYPE BUCKET (HL740-9)



| Description                      |                        |                    | Unit        | Specification |
|----------------------------------|------------------------|--------------------|-------------|---------------|
| Operating weight                 |                        |                    | kg (lb)     | 12000 (26460) |
| Bucket capacity                  |                        | Struck             | m³ (yd³)    | 2.0 (2.6)     |
|                                  |                        | Heaped             |             | 2.3 (3.0)     |
| Overall length                   |                        | А                  | mm (ft-in)  | 7380 (24' 3") |
| Overall width