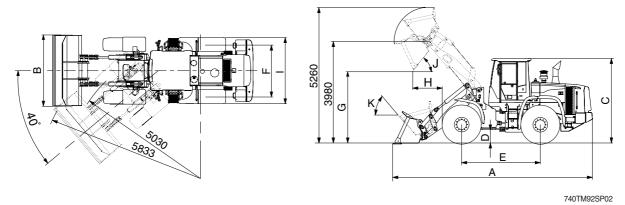

#### WITH BOLT-ON CUTTING EDGE TYPE BUCKET (HL740TM-9)

|                                  |                  |                     |             | /401M925P02   |
|----------------------------------|------------------|---------------------|-------------|---------------|
| Description                      |                  |                     | Unit        | Specification |
| Operating weight                 |                  |                     | kg (lb)     | 12600 (27780) |
| Bucket capacity                  |                  | Struck              | m³ (yd³)    | 2.0 (2.6)     |
|                                  |                  | Heaped              |             | 2.3 (3.0)     |
| Overall length                   |                  | A                   | mm (ft-in)  | 7660 (25' 2") |
| Overall width                    |                  | В                   |             | 2550 (8' 4")  |
| Overall height                   |                  | С                   |             | 3260 (10' 8") |
| Ground clearance                 |                  | D                   |             | 417 (1' 4")   |
| Wheelbase                        |                  | E                   |             | 2900 (9' 6")  |
| Tread                            |                  | F                   |             | 1900 (6' 3")  |
| Dump clearance                   | e at 45°         | G                   |             | 2840 (9' 4")  |
| Dump reach (fu                   | ull lift)        | Н                   |             | 1330 (4' 4")  |
| Width over tires                 | Width over tires |                     |             | 2430 (8' 0")  |
| Dump angle                       | Dump angle       |                     | degree (°)  | 50            |
| Roll back angle (carry position) |                  | K                   |             | 54            |
|                                  |                  |                     |             | 5.5           |
| Cycle time                       |                  | Dump (with load)    | sec         | 1.6           |
|                                  |                  | Lower (empty)       |             | 3.0           |
| Maximum travel speed             |                  |                     | km/hr (mph) | 39.0 (24.3)   |
| Braking distand                  | ce               |                     | m (ft-in)   | 12 (39' 4")   |
| Minimum turnir                   | ng radius (cente | er of outside tire) |             | 5.03 (16' 6") |
| Gradeability                     |                  |                     | degree (°)  | 30            |
|                                  | Forward          | First gear          | km/hr (mph) | 6.7 (4.2)     |
|                                  |                  | Second gear         |             | 12.2 (7.6)    |
| Travel speed                     |                  | Third gear          |             | 23.8 (14.8)   |
|                                  |                  | Fourth gear         |             | 39.0 (24.3)   |
|                                  | Reverse          | First gear          |             | 7.1 (4.4)     |
|                                  |                  | Second gear         |             | 12.9 (8.0)    |
|                                  |                  | Third gear          |             | 25.1 (15.6)   |