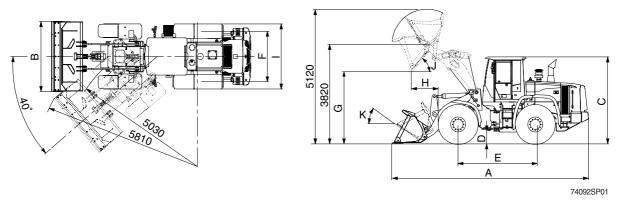

# 1) WITH BOLT-ON CUTTING EDGE TYPE BUCKET (HL740-9)

| Description                      |                        |                    | Unit        | Specification |
|----------------------------------|------------------------|--------------------|-------------|---------------|
| Operating weight                 |                        |                    | kg (lb)     | 12000 (26460) |
| Bucket capacity                  |                        | Struck             | m³ (yd³)    | 2.0 (2.6)     |
|                                  |                        | Heaped             |             | 2.3 (3.0)     |
| Overall length                   |                        | А                  | mm (ft-in)  | 7380 (24' 3") |
| Overall width                    |                        | В                  |             | 2600 (8' 6")  |
| Overall height                   |                        | С                  |             | 3260 (10' 8") |
| Ground clearance                 |                        | D                  |             | 417 (1' 4")   |
| Wheelbase                        |                        | Е                  |             | 2900 (9' 6")  |
| Tread                            |                        | F                  |             | 1900 (6' 3")  |
| Dump clearance at 45°            |                        | G                  |             | 2785 (9' 2")  |
| Dump reach (f                    | Dump reach (full lift) |                    |             | 1025 (3' 4")  |
| Width over tire                  | Width over tires       |                    |             | 2430 (8' 0")  |
| Dump angle                       | Dump angle             |                    | degree (°)  | 48            |
| Roll back angle (carry position) |                        | K                  |             | 47            |
|                                  | Cycle time             |                    | sec         | 5.5           |
| Cycle time                       |                        |                    |             | 1.1           |
|                                  |                        |                    |             | 3.0           |
| Maximum travel speed             |                        |                    | km/hr (mph) | 39.0 (24.3)   |
| Braking distan                   | ce                     |                    | m (ft-in)   | 12 (39' 4")   |
| Minimum turnii                   | ng radius (cente       | r of outside tire) |             | 5.03 (16' 6") |
| Gradeability                     |                        |                    | degree (°)  | 30            |
|                                  | Forward                | First gear         | km/hr (mph) | 6.7 (4.2)     |
| Travel speed                     |                        | Second gear        |             | 12.2 (7.6)    |
|                                  |                        | Third gear         |             | 23.8 (14.8)   |
|                                  |                        | Fourth gear        |             | 39.0 (24.3)   |
|                                  | Reverse                | First gear         |             | 7.1 (4.4)     |
|                                  |                        | Second gear        |             | 12.9 (8.0)    |
|                                  |                        | Third gear         |             | 25.1 (15.6)   |