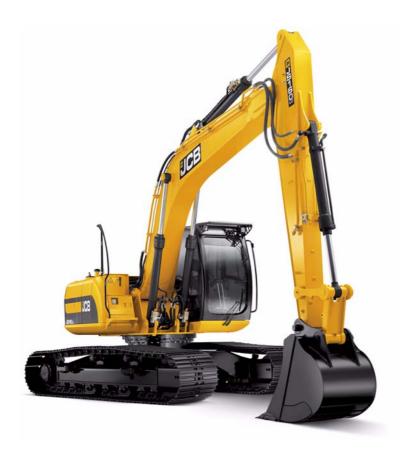

## JS Auto Range - Tracked Excavators - JCB Engine

Service Manual - JS Auto Range - Tracked Excavators - JCB Engine

Section 1 - General Information

Section 2 - Care and Safety

Section 3 - Routine Maintenance

### **General Information**

Service Manual - JS Auto Range - Tracked Excavators - JCB Engine

Section 1 - General Information

Section 2 - Care and Safety

Section 3 - Routine Maintenance

Section B - Body & Framework