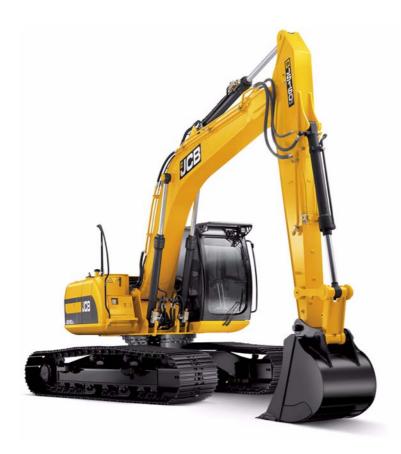

## JS Auto Range - Tracked Excavators - JCB Engine

Service Manual - JS Auto Range - Tracked Excavators - JCB Engine

Section 1 - General Information

Section 2 - Care and Safety

Section 3 - Routine Maintenance

Section B - Body & Framework

Section C - Electrics

Section E - Hydraulics

Section F - Transmission

Section J - Track & Running Gear

Section K - Engine

Publication No. **9813/1000-4** 

Copyright © 2004 JCB SERVICE. All rights reserved. No part of this publication may be reproduced, stored in a retrieval system, or transmitted in any form or by any other means electronic, mechanical, photocopying or otherwise, without prior permission from JCB SERVICE.