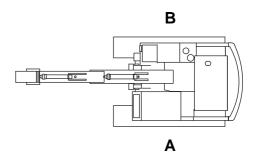

#### Left Side, Right Side

In this manual, 'left' **A** and 'right' **B** mean your left and right when you are seated correctly in the machine.

Fig 1.