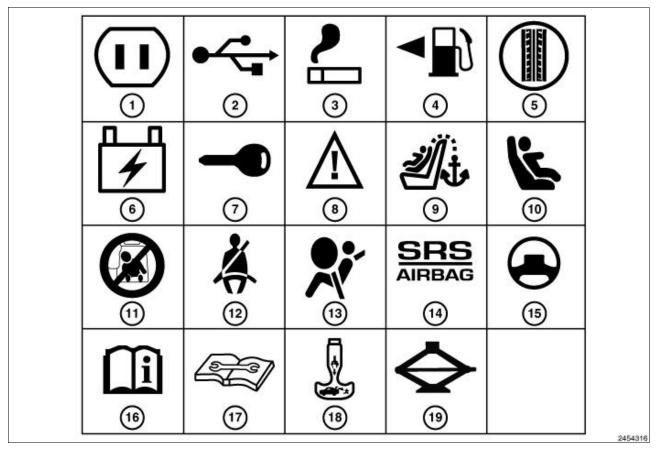

Fig 1: Information Symbols

Courtesy of CHRYSLER GROUP, LLC

#### INTERNATIONAL INFORMATION SYMBOL IDENTIFICATION

| SYMBOL | DESCRIPTION             | SYMBOL | DESCRIPTION                   |
|--------|-------------------------|--------|-------------------------------|
| 1      | 115-Volt Power Inverter | 11     | Side Airbag                   |
| 2      | USB Connector           | 12     | Seat Belt                     |
| 3      | Lighter                 | 13     | Airbag                        |
| 4      | Fuel Fill Side          | 14     | Supplemental Restraint System |

| 5  | Spare Tire Winch                              | 15 | Power Steering Fluid                   |
|----|-----------------------------------------------|----|----------------------------------------|
| 6  | Fuse                                          | 16 | See Owner's Manual                     |
| 7  | Key Activate (Power Outlet)                   | 17 | See Appropriate Service<br>Information |
| 8  | Warning                                       | 18 | Emergency Release Handle               |
| 9  | Child Seat Tether Anchor                      | 19 | Jack/Jack Tools Location               |
| 10 | Lower Anchors and Tether for Children (Latch) |    |                                        |