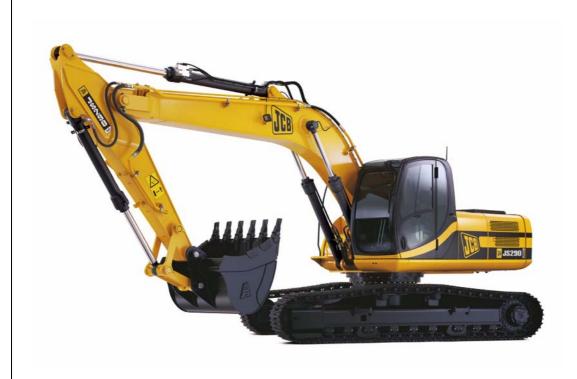

# JS290 - Tier III Auto

Section 1 - General Information

Section 2 - Care and Safety

**Section 3 - Routine Maintenance** 

Section B - Body & Framework

Section C - Electrics

Section E - Hydraulics

Section F - Transmission