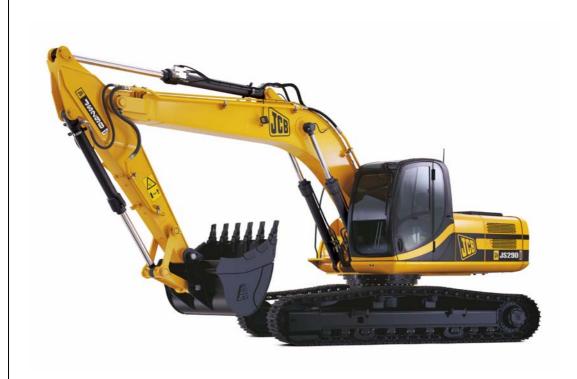

# JS290 - Tier III Auto

Section 1 - General Information

Section 2 - Care and Safety

**Section 3 - Routine Maintenance** 

Section B - Body & Framework

Section C - Electrics

Section E - Hydraulics

Section F - Transmission