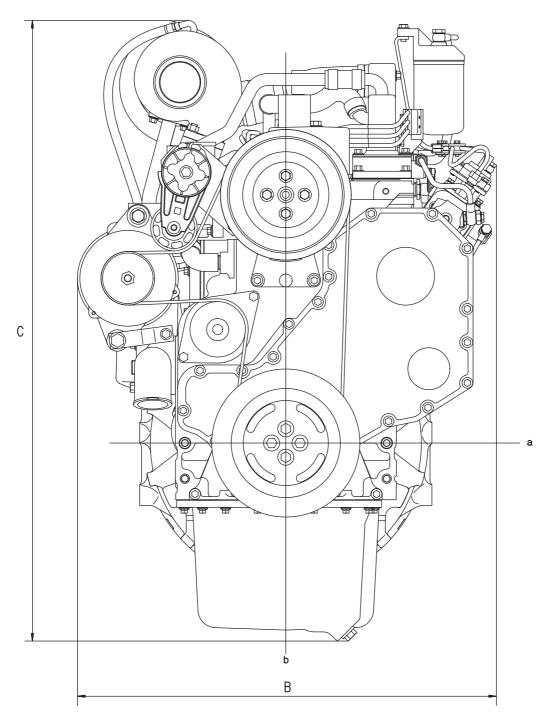

#### FRONT VIEW

- ★ The diagram shows the equipment for the D41E, P-6.
- $\star$  The shape may differ according to the machine model.

SJE02152

a. Crankshaft center

b. Cylinder liner center

#### DIMENSION TABLE

★ These dimensions are reference values for use when installing to a test bench.

| Engine     | Machine model                               | Dimensions for each part (mm) |     |     |   |   |   |   |
|------------|---------------------------------------------|-------------------------------|-----|-----|---|---|---|---|
| Engine     |                                             | А                             | В   | С   | D | Е | F | G |
| SA6D102E-2 | D41E, P-6<br>(Serial No.:<br>B40001 and up) | 1,014                         | 665 | 985 | _ |   | _ | _ |