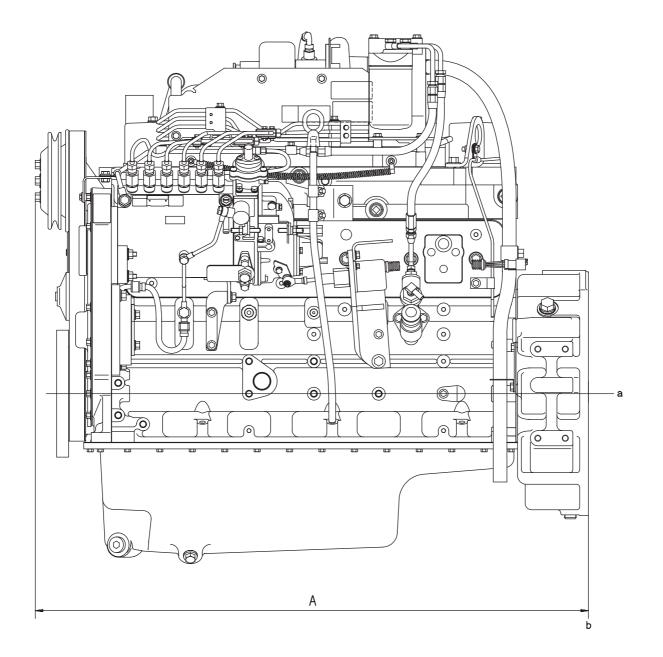

## SA6D102E-2 (D41E, P-6 Serial No.: B40001 and up)

LEFT-HAND VIEW

- ★ The diagram shows the equipment for the D41E, P-6.
- $\star$  The shape may differ according to the machine model.

SJE02151

- a. Crankshaft center
- b. Flywheel housing rear surface

#### DIMENSION TABLE

★ These dimensions are reference values for use when installing to a test bench.

| Engine     | Machine model                               | Dimensions for each part (mm) |     |     |   |   |   |   |
|------------|---------------------------------------------|-------------------------------|-----|-----|---|---|---|---|
| Engine     |                                             | А                             | В   | С   | D | Е | F | G |
| SA6D102E-2 | D41E, P-6<br>(Serial No.:<br>B40001 and up) | 1,014                         | 665 | 985 | _ |   | _ | _ |