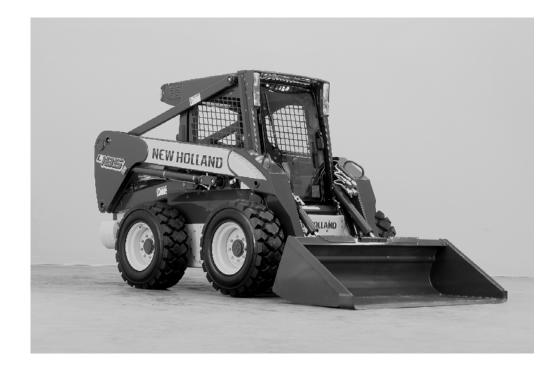

# **SEW HOLLAND**

## SKID STEER LOADER COMPACT TRACK LOADER L180 L185 L190 C185 C190

### **Mechanical and Pilot Control**

## REPAIR MANUAL

87630288 NA Replaces87578815 NA

Issued 12-2006 Revised 05-2007





#### **Ø NEW HOLLAND**

#### **REPAIR MANUAL**



| C185 |
|------|
| C190 |
| L180 |
| L185 |
| L190 |
|      |

#### Contents

| INTRODUCTION                       |        |
|------------------------------------|--------|
| DISTRIBUTION SYSTEMS               | А      |
| PRIMARY HYDRAULIC POWER SYSTEM     | A.10.A |
| SECONDARY HYDRAULIC POWER SYSTEM   | A.12.A |
| HIGH-FLOW HYDRAULIC POWER SYSTEM   | A.16.A |
| ELECTRICAL POWER SYSTEM            | A.30.A |
| LIGHTING SYSTEM                    | A.40.A |
| POWER PRODUCTION                   | В      |
| ENGINE                             | B.10.A |
| FUEL AND INJECTION SYSTEM          | B.20.A |
| AIR INTAKE SYSTEM                  | B.30.A |
| ENGINE COOLANT SYSTEM              | B.50.A |
| LUBRICATION SYSTEM                 | B.60.A |
| STARTING SYSTEM                    | B.80.A |