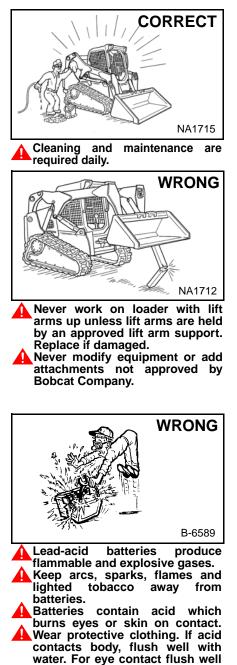

- Keep body, jewelry and clothing away from moving parts, electrical contact, hot parts and exhaust.
- Wear eye protection to guard from battery acid, compressed springs, fluids under pressure and flying debris when engines are running or tools are used. Use eye protection approved for type of welding.
- Keep rear door closed except for service. Close and latch door before operating the loader.