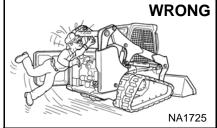

Disconnecting or loosening any hydraulic tubeline, hose, fitting, component or a part failure can cause lift arms to drop. Do not go under lift arms when raised unless supported by an approved lift arm support. Replace it if damaged.