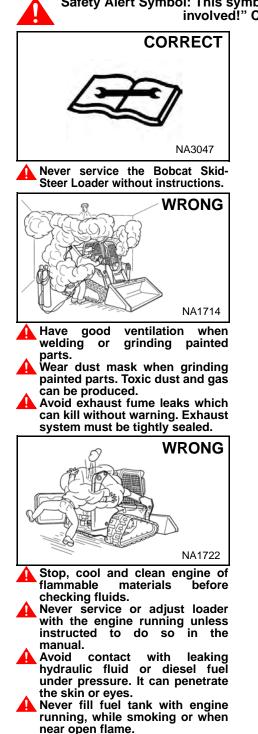

## **MAINTENANCE SAFETY**

WARNING

Instructions are necessary before operating or servicing machine. Read and understand the Operation & Maintenance Manual, Operator's Handbook and signs (decals) on machine. Follow warnings and instructions in the manuals when making repairs, adjustments or servicing. Check for correct function after adjustments, repairs or service. Untrained operators and failure to follow instructions can cause injury or death.

Safety Alert Symbol: This symbol with a warning statement, means: "Warning, be alert! Your safety is involved!" Carefully read the message that follows.

Use the correct procedure to lift or lower operator cab.

Disconnecting or loosening any hydraulic tubeline, hose, fitting, component or a part failure can cause lift arms to drop. Do not go under lift arms when raised unless supported by an approved lift arm support. Replace it if damaged.

- Keep body, jewelry and clothing away from moving parts, electrical contact, hot parts and exhaust.
- Wear eye protection to guard from battery acid, compressed springs, fluids under pressure and flying debris when engines are running or tools are used. Use eye protection approved for type of welding.
- Keep rear door closed except for service. Close and latch door before operating the loader.

Maintenance procedures which are given in the Operation & Maintenance Manual can be performed by the owner/ operator without any specific technical training. Maintenance procedures which are **not** in the Operation & Maintenance Manual must be performed **ONLY BY QUALIFIED BOBCAT SERVICE PERSONNEL.** Always use genuine Bobcat replacement parts. The Service Safety Training Course is available from your Bobcat dealer.