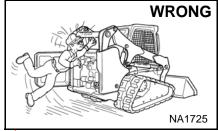

Disconnecting or loosening any hydraulic tubeline, hose, fitting, component or a part failure can cause lift arms to drop. Do not go under lift arms when raised unless supported by an approved lift arm support device. Replace it if damaged.