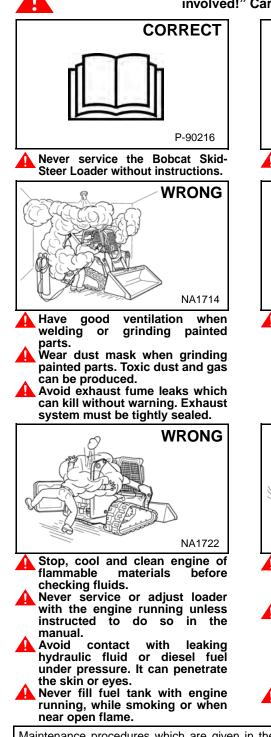

Safety Alert Symbol: This symbol with a warning statement, means: "Warning, be alert! Your safety is involved!" Carefully read the message that follows.

Use the correct procedure to lift or lower operator cab.

Disconnecting or loosening any hydraulic tubeline, hose, fitting, component or a part failure can cause lift arms to drop. Do not go under lift arms when raised unless supported by an approved lift arm support device. Replace it if damaged.

- Keep body, jewelry and clothing away from moving parts, electrical contact, hot parts and exhaust.
- Wear eye protection to guard from battery acid, compressed springs, fluids under pressure and flying debris when engines are running or tools are used. Use eye protection approved for type of welding.
- Keep rear door closed except for service. Close and latch door before operating the loader.

Maintenance procedures which are given in the Operation & Maintenance Manual can be performed by the owner/ operator without any specific technical training. Maintenance procedures which are **not** in the Operation & Maintenance Manual must be performed **ONLY BY QUALIFIED BOBCAT SERVICE PERSONNEL. Always use genuine Bobcat replacement parts.** The Service Safety Training Course is available from your Bobcat dealer.