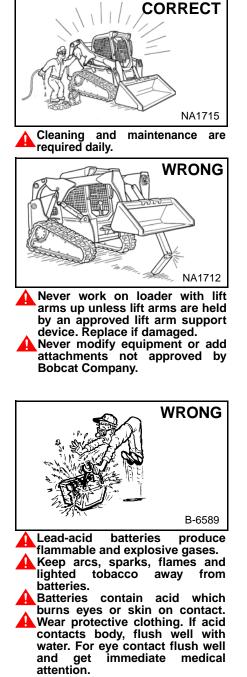

Disconnecting or loosening any hydraulic tubeline, hose, fitting, component or a part failure can cause lift arms to drop. Do not go under lift arms when raised unless supported by an approved lift arm support device. Replace it if damaged.

- Keep body, jewelry and clothing away from moving parts, electrical contact, hot parts and exhaust.
- Wear eye protection to guard from battery acid, compressed springs, fluids under pressure and flying debris when engines are running or tools are used. Use eye protection approved for type of welding.
- Keep rear door closed except for service. Close and latch door before operating the loader.

Maintenance procedures which are given in the Operation & Maintenance Manual can be performed by the owner/ operator without any specific technical training. Maintenance procedures which are **not** in the Operation & Maintenance Manual must be performed **ONLY BY QUALIFIED BOBCAT SERVICE PERSONNEL. Always use genuine Bobcat replacement parts.** The Service Safety Training Course is available from your Bobcat dealer.