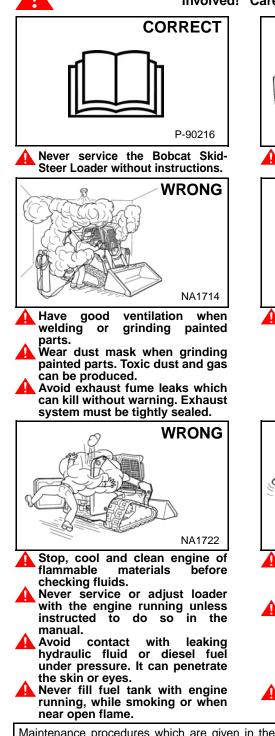

## **MAINTENANCE SAFETY**

WARNING

Instructions are necessary before operating or servicing machine. Read and understand the Operation & Maintenance Manual, Operator's Handbook and signs (decals) on machine. Follow warnings and instructions in the manuals when making repairs, adjustments or servicing. Check for correct function after adjustments, repairs or service. Untrained operators and failure to follow instructions can cause injury or death.

Safety Alert Symbol: This symbol with a warning statement, means: "Warning, be alert! Your safety is involved!" Carefully read the message that follows.

Use the correct procedure to lift or lower operator cab.

Disconnecting or loosening any hydraulic tubeline, hose, fitting, component or a part failure can cause lift arms to drop. Do not go under lift arms when raised unless supported by an approved lift arm support device. Replace it if damaged.

- Keep body, jewelry and clothing away from moving parts, electrical contact, hot parts and exhaust.
- Wear eye protection to guard from battery acid, compressed springs, fluids under pressure and flying debris when engines are running or tools are used. Use eye protection approved for type of welding.
- Keep rear door closed except for service. Close and latch door before operating the loader.