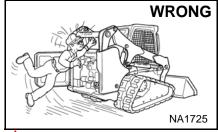

Disconnecting or loosening any hydraulic tubeline, hose, fitting, component or a part failure can cause lift arms to drop. Do not go under lift arms when raised unless supported by an approved lift arm support device. Replace it if damaged.