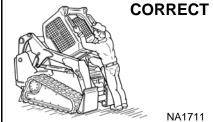

- Keep body, jewelry and clothing away from moving parts, electrical contact, hot parts and exhaust.
- Wear eye protection to guard from battery acid, compressed springs, fluids under pressure and flying debris when engines are running or tools are used. Use eye protection approved for type of welding.
- Keep rear door closed except for service. Close and latch door before operating the loader.