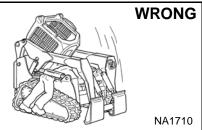

- Keep body, jewelry and clothing away from moving parts, electrical contact, hot parts and exhaust.
- Wear eye protection to guard from battery acid, compressed springs, fluids under pressure and flying debris when engines are running or tools are used. Use eye protection approved for type of welding.
- Keep rear door closed except for service. Close and latch door before operating the loader.