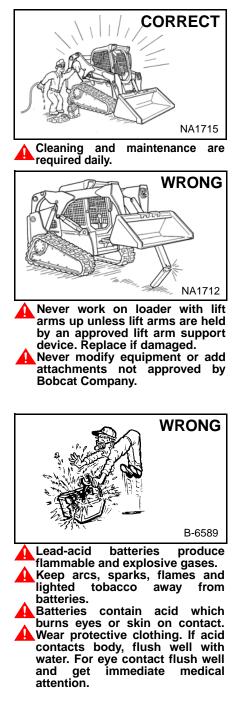

Safety Alert Symbol: This symbol with a warning statement, means: "Warning, be alert! Your safety is involved!" Carefully read the message that follows.

Use the correct procedure to lift or lower operator cab.

Disconnecting or loosening any hydraulic tubeline, hose, fitting, component or a part failure can cause lift arms to drop. Do not go under lift arms when raised unless supported by an approved lift arm support device. Replace it if damaged.

- Keep body, jewelry and clothing away from moving parts, electrical contact, hot parts and exhaust.
- Wear eye protection to guard from battery acid, compressed springs, fluids under pressure and flying debris when engines are running or tools are used. Use eye protection approved for type of welding.
- Keep rear door closed except for service. Close and latch door before operating the loader.

Maintenance procedures which are given in the Operation & Maintenance Manual can be performed by the owner/ operator without any specific technical training. Maintenance procedures which are **not** in the Operation & Maintenance Manual must be performed **ONLY BY QUALIFIED BOBCAT SERVICE PERSONNEL. Always use genuine Bobcat replacement parts.** The Service Safety Training Course is available from your Bobcat dealer.