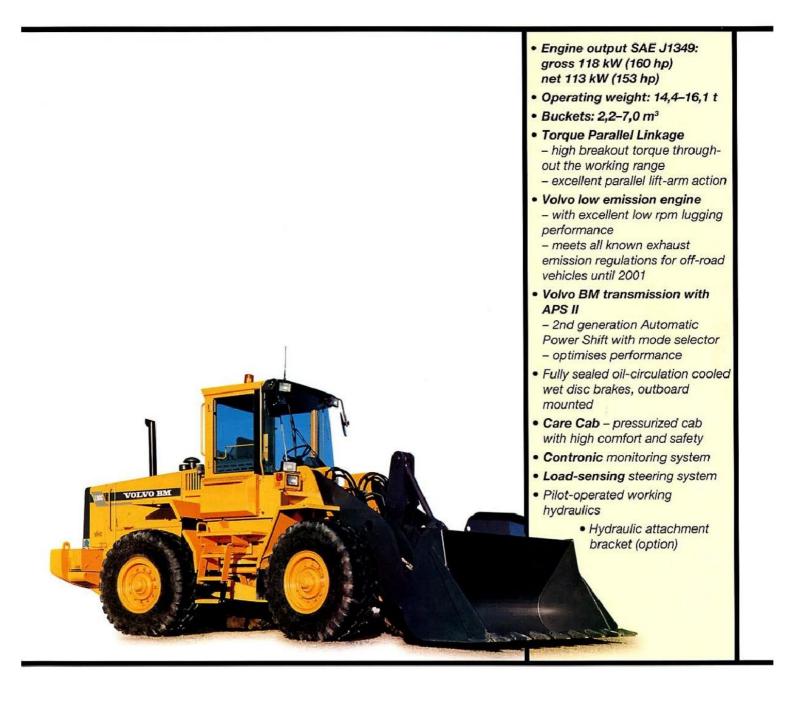

## 

### Volvo L90C







#### Volvo Construction Equipment Group

#### Monteringsanvisningar Installation instructions

Original Tillbehör - Genuine Accessoires

| REF NR<br>REF NO | SATS NR<br>KIT NO     | DATUM/DATE<br>ENHET/DEPT | PRODUKT/PRODUCT                                | PAGE |
|------------------|-----------------------|--------------------------|------------------------------------------------|------|
| 23 1 779 3548    | 11703810-9<br>(93539) | 1297<br>MSE2             | L90C S/N 14567 -, U.S 62629 -,<br>PED. 70091 - | 1/11 |

#### 3rd hydraulic function

#### Kit list

| Qty. | Part No. | Description           |
|------|----------|-----------------------|
| 1    | 935053   | Hose                  |
| 1    | 935055   | Hose                  |
| 4    | 943907   | Gasket                |
| 2    |