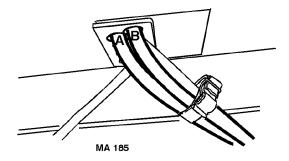

 6 Cut hole through existing rubber grommet in floor. Run hoses through rubber grommet. Clamp hoses with existing clamp, see Fig. 2.

#### Fig. 2

7 Remove lifting and tilting lever balls, plate with brushes and servo valve covers.

It's a preview. You can download the full file by clicking the link below.