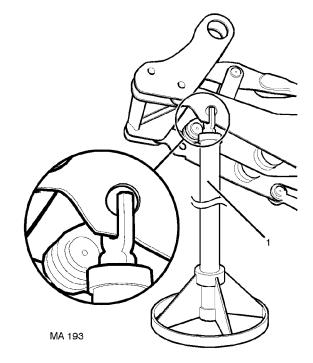

#### Work description

Control valve - Servo valve

1 Raise lifting frame and secure with support 999 3831, see Fig. 1.

#### Fig. 1

- 1 Support 999 3831 is placed on solid base.
- 2 Remove the cover plate in front of the control valve. Clean the control valve and hoses on the control valve.

| REF NR<br>REF NO | SATS NR<br>KIT NO     | DATUM/DATE<br>ENHET/DEPT | PRODUKT/PRODUCT                                | PAGE |
|------------------|-----------------------|--------------------------|------------------------------------------------|------|
| 23 1 779 3548    | 11703810-9<br>(93539) | 1297<br>MSE2             | L90C S/N 14567 -, U.S 62629 -,<br>PED. 70091 - | 4/11 |