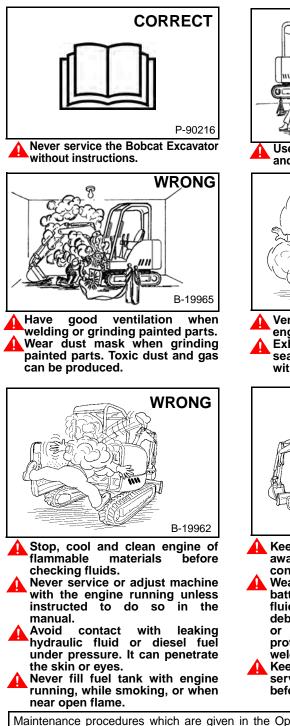

## **MAINTENANCE SAFETY**

WARNING

Instructions are necessary before operating or servicing machine. Read and understand the Operation & Maintenance Manual, Operator's Handbook and signs (decals) on machine. Follow warnings and instructions in the manuals when making repairs, adjustments or servicing. Check for correct function after adjustments, repairs or service. Untrained operators and failure to follow instructions can cause injury or death. W-2003-0807

Vent exhaust to outside when engine must be run for service. Exhaust system must be tightly sealed. Exhaust fumes can kill without warning.

- Keep body, jewelry and clothing away from moving parts, electrical contact, hot parts and exhaust.
- Wear eye protection to guard from battery acid, compressed springs, fluids under pressure and flying debris when engines are running or tools are used. Use eye protections approved for type of welding.
- Keep tailgate closed except for service. Close and latch tailgate before operating the excavator.

Maintenance procedures which are given in the Operation & Maintenance Manual can be performed by the owner/ operator without any specific technical training. Maintenance procedures which are **not** in the Operation & Maintenance Manual must be performed **ONLY BY QUALIFIED BOBCAT SERVICE PERSONNEL. Always use genuine Bobcat replacement parts.** The Service Safety Training Course is available from your Bobcat dealer.