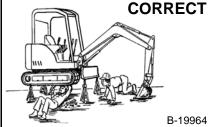

Safety Alert Symbol: This symbol with a warning statement, means: "Warning, be alert! Your safety is involved!" Carefully read the message that follows.

Use the correct procedure to lift and support the excavator.