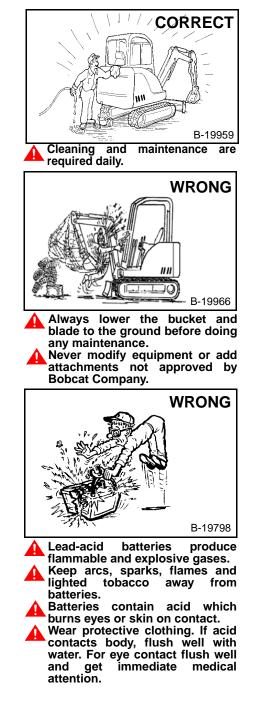

Maintenance procedures which are given in the Operation & Maintenance Manual can be performed by the owner/ operator without any specific technical training. Maintenance procedures which are **not** in the Operation & Maintenance Manual must be performed **ONLY BY QUALIFIED BOBCAT SERVICE PERSONNEL. Always use genuine Bobcat replacement parts.** The Service Safety Training Course is available from your Bobcat dealer.