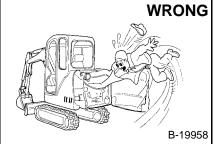

Vent exhaust to outside when engine must be run for service. Exhaust system must be tightly sealed. Exhaust fumes can kill without warning.

- Keep body, jewelry and clothing away from moving parts, electrical contact, hot parts and exhaust.
- Wear eye protection to guard from battery acid, compressed springs, fluids under pressure and flying debris when engines are running or tools are used. Use eye protections approved for type of welding.
- Keep tailgate closed except for service. Close and latch tailgate before operating the excavator.