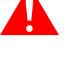

Disconnecting or loosening any hydraulic tubeline, hose, fitting, component or a part failure can cause boom to drop. Do not go under boom when raised unless supported by an approved boom stop. Replace if damaged.