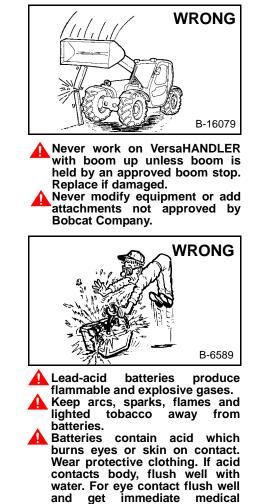

Disconnecting or loosening any hydraulic tubeline, hose, fitting, component or a part failure can cause boom to drop. Do not go under boom when raised unless supported by an approved boom stop. Replace if damaged.

Wear eye protection to guard from battery acid, compressed springs, fluids under pressure and flying debris when engines are running or tools are used. Use eye protection approved for type of welding.

attention.

Maintenance procedures which are given in the Operation & Maintenance Manual can be performed by the owner/ operator without any specific technical training. Maintenance procedures which are not in the Óperation & Maintenance Manual must be performed ONLY BY QUALIFIED BOBCAT SERVICE PERSONNEL. Always use genuine Bobcat replacement parts.