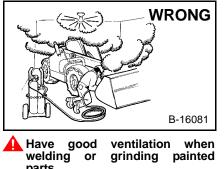

Disconnecting or loosening any hydraulic tubeline, hose, fitting, component or a part failure can cause boom to drop. Do not go under boom when raised unless supported by an approved boom stop. Replace if damaged.