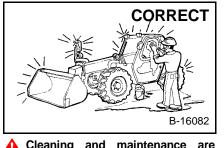

Bobcat VersaHANDLER without instructions.

Cleaning and maintenance are required daily.

Safety Alert Symbol: This symbol with a warning statement, means: "Warning, be alert! Your safety involved!" Carefully is read the message that follows.