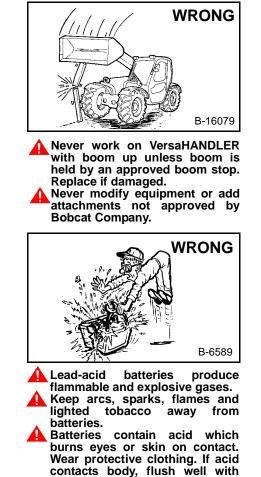

Disconnecting or loosening any hydraulic tubeline, hose, fitting, component or a part failure can cause boom to drop. Do not go under boom when raised unless supported by an approved boom stop. Replace if damaged.

Wear eye protection to guard from battery acid, compressed springs, fluids under pressure and flying debris when engines are running or tools are used. Use eye protection approved for type of welding.

water. For eye contact flush well and get immediate medical

attention.

Maintenance procedures which are given in the Operation & Maintenance Manual can be performed by the owner/ operator without any specific technical training. Maintenance procedures which are not in the Óperation & Maintenance Manual must be performed ONLY BY QUALIFIED BOBCAT SERVICE PERSONNEL. Always use genuine Bobcat replacement parts.