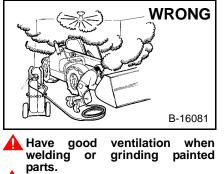

- Wear dust mask when grinding painted parts. Toxic dust and gas can be produced.
- Avoid exhaust fume leaks which can kill without warning. Exhaust system must be tightly sealed.

Keep body, jewelry and clothing from moving away parts, electrical contact, hot parts and exhaust.