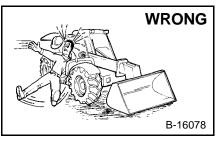

Disconnecting or loosening any hydraulic tubeline, hose, fitting, component or a part failure can cause boom to drop. Do not go under boom when raised unless supported by an approved boom stop. Replace if damaged.